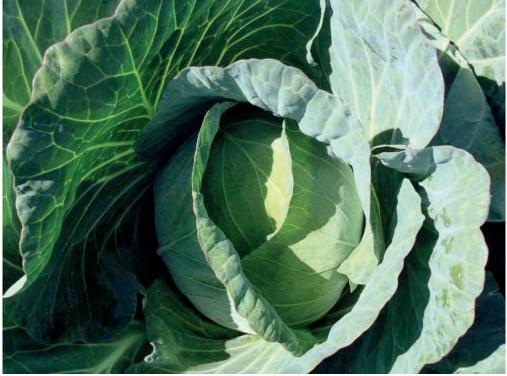

## Hybrid Cabbage

- Large globe slightly flat shape
- Good blue-green colour
- Weight 3 4kg
- Good holding ability
- Tolerance to Black Rot
- Suited to warmer conditions

Thinking vegetable seeds?

Think **Terranova.** 